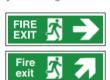

## Sitemaster Signage Range

Storage

PRIVATE ROAD NO PARKING

Sitemaster offer the complete range of standard and photoluminescent signage. We provide a take-off from your drawings service.

Ż,

Wayfinder signs are available in many designs

and materials, including

aluminium, stainless steel

and acrylic. We provide a

full design service.

Fire 🛣

YOUR TEXT

HERE

It is against the law to