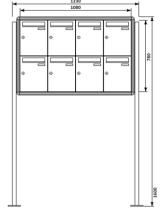

## **Apartment Mailboxes**

- Mailboxes are supplied for mounting on wall or can be supplied as freestanding units.
- Full range of powder coat colours available
- Full design service available with drawings supplied at quote stage