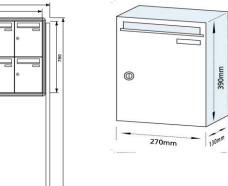

## **Apartment Mailboxes**

- Mailboxes are supplied for mounting on wall or can be supplied as freestanding units.
- Full range of powder coat colours available
- Full design service available with drawings supplied at quote stage