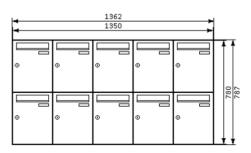

## **Apartment Mailboxes**

- Mailboxes are supplied for mounting on wall or can be supplied as freestanding units.
- Full range of powder coat colours available
- Full design service available with drawings supplied at quote stage