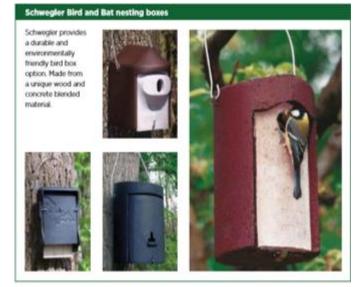

## **Ecological Enhancement Products**

Sitemaster lead the way in the supply of ecological enhancement products including bat and bird boxes, hedgehog highway signs and for the supply of invertebrate nests and boxes.