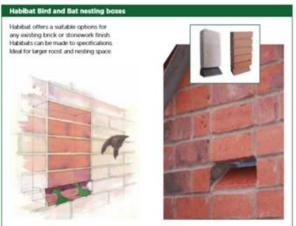

## **Ecological Enhancement Products**

Sitemaster lead the way in the supply of ecological enhancement products including bat and bird boxes, hedgehog highway signs and for the supply of invertebrate nests and boxes.