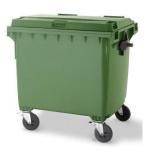

## Refuse and Recycle Bins

Fire Protection

Communal Plastic 4 Wheeled Bins. All Sizes and Colours available

Communal Steel 4 Wheeled Bins. All Sizes and Colours available

Wheelie Bins. All Sizes and Colours available