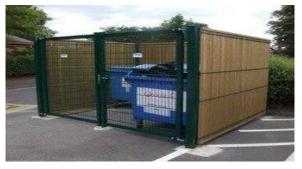

## Refuse and Recycle Bins

Fire Protection

Communal Plastic 4 Wheeled Bins. All Sizes and Colours available

Communal Steel 4 Wheeled Bins. All Sizes and Colours available

Wheelie Bins. All Sizes and Colours available