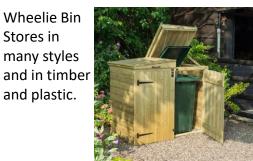

## Refuse and Recycle Bins

Fire Protection

Communal Plastic 4 Wheeled Bins. All Sizes and Colours available

Communal Steel 4 Wheeled Bins. All Sizes and Colours available

Wheelie Bins. All Sizes and Colours available