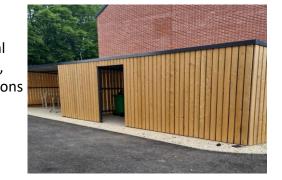

## Refuse and Recycle Bins

Fire Protection

Communal Plastic 4 Wheeled Bins. All Sizes and Colours available

Communal Steel 4 Wheeled Bins. All Sizes and Colours available

Wheelie Bins. All Sizes and Colours available