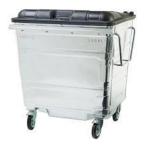

## Refuse and Recycle Bins

Fire Protection

Communal Plastic 4 Wheeled Bins. All Sizes and Colours available

Communal Steel 4 Wheeled Bins. All Sizes and Colours available

Wheelie Bins. All Sizes and Colours available