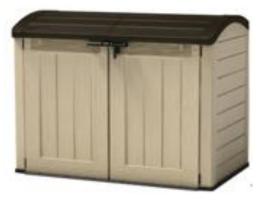

## ronmonge



Bathroom Accessorie



ignage and ire Protection



Cycle Storage











Loft Access and Roof Windows



Storage



The Jumbo – Grey Woodgrain effect. Size 6'x 3'. No foundations required. 2/3 bikes.

Keter Plastic Bike or Wheelie Bin Stores

The Grande – Light Grey. Size

2/3 bikes.

6'x 3'. No foundations required.







## LEADING THE WAY

Telephone 01189 820070 info@sitemastersupplies.co.uk www.sitemastersupplies.co.uk

Sitemaster supply housebuilders across the UK with our fantastic range of products. These include

- Ironmongery
- Cycle Storage •
- Mailboxes
- Entrance Canopies ٠
- Loft Traps and Access Panels
- Bat and Bird Boxes
- Street Furniture ٠
- Fire and Wayfinder Signs
- Bath and Cloakroom Fittings



The Ultra – Brown/Beige. Size 5.5'x 3'. No foundations required. 2/3 bikes.