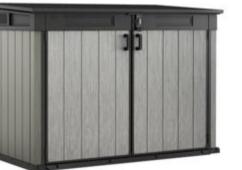

## ronmonge



Bathroom Accessorie



ignage and ire Protection



Cycle Storage











Loft Access and Roof Windows



Storage



The Jumbo – Grey Woodgrain effect. Size 6'x 3'. No foundations required. 2/3 bikes.

Keter Plastic Bike or Wheelie Bin Stores

The Grande – Light Grey. Size

2/3 bikes.

6'x 3'. No foundations required.







## LEADING THE WAY

Telephone 01189 820070 info@sitemastersupplies.co.uk www.sitemastersupplies.co.uk

Sitemaster supply housebuilders across the UK with our fantastic range of products. These include

- Ironmongery
- Cycle Storage •
- Mailboxes
- Entrance Canopies ٠
- Loft Traps and Access Panels
- Bat and Bird Boxes
- Street Furniture ٠
- Fire and Wayfinder Signs
- Bath and Cloakroom Fittings



The Ultra – Brown/Beige. Size 5.5'x 3'. No foundations required. 2/3 bikes.