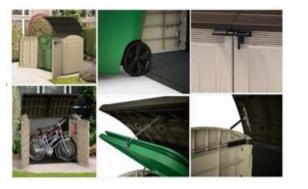

## ronmonge

Bathroom Accessorie

ignage and ire Protection

Cycle Storage

Loft Access and Roof Windows

Storage

The Jumbo – Grey Woodgrain effect. Size 6'x 3'. No foundations required. 2/3 bikes.

Keter Plastic Bike or Wheelie Bin Stores

The Grande – Light Grey. Size

2/3 bikes.

6'x 3'. No foundations required.

The Ultra – Brown/Beige. Size 5.5'x 3'. No foundations required. 2/3 bikes.