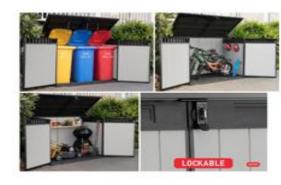

## ronmonge

Bathroom Accessorie

ignage and ire Protection

Cycle Storage

Loft Access and Roof Windows

Storage

The Jumbo – Grey Woodgrain effect. Size 6'x 3'. No foundations required. 2/3 bikes.

Keter Plastic Bike or Wheelie Bin Stores