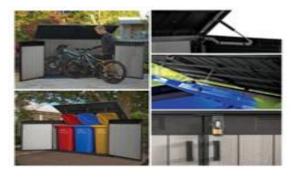

## ronmonge



Bathroom Accessorie



ignage and ire Protection



Cycle Storage











Loft Access and Roof Windows



Storage



The Jumbo – Grey Woodgrain effect. Size 6'x 3'. No foundations required. 2/3 bikes.

Keter Plastic Bike or Wheelie Bin Stores

The Grande – Light Grey. Size

2/3 bikes.

6'x 3'. No foundations required.







## LEADING THE WAY

Telephone 01189 820070 info@sitemastersupplies.co.uk www.sitemastersupplies.co.uk

Sitemaster supply housebuilders across the UK with our fantastic range of products. These include

- Ironmongery
- Cycle Storage •
- Mailboxes
- Entrance Canopies ٠
- Loft Traps and Access Panels
- Bat and Bird Boxes
- Street Furniture ٠
- Fire and Wayfinder Signs
- Bath and Cloakroom Fittings



The Ultra – Brown/Beige. Size 5.5'x 3'. No foundations required. 2/3 bikes.