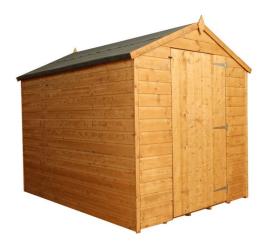

## Also available - Timber Sheds

Overlap Timber Bike Store - 1830mm w

x 1640mm h x 830mm d

Popular Sizes 6x4, 7x5, 8x6, 10x8

Supplied with or without windows

Supplied with Sold Secure lock if required