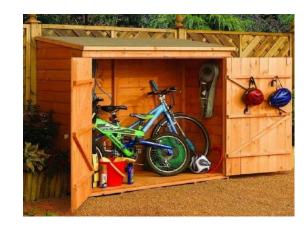

## Bike Storage

Shiplap Timber Bike Store – 1820mm w x 1640mm h x 820mm d

Plastic Bike Store – 1770mm w x 1340mm h x 1130mm d

LEADING THE WAY

Telephone 01189 820070 info@sitemastersupplies.co.uk www.sitemastersupplies.co.uk

## Also available - Timber Sheds

Overlap Timber Bike Store - 1830mm w

x 1640mm h x 830mm d

Popular Sizes 6x4, 7x5, 8x6, 10x8

Supplied with or without windows

Supplied with Sold Secure lock if required