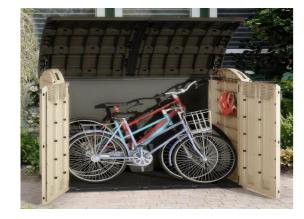

## Bike Storage

Shiplap Timber Bike Store – 1820mm w x 1640mm h x 820mm d

Plastic Bike Store – 1770mm w x 1340mm h x 1130mm d

LEADING THE WAY

Telephone 01189 820070 info@sitemastersupplies.co.uk www.sitemastersupplies.co.uk