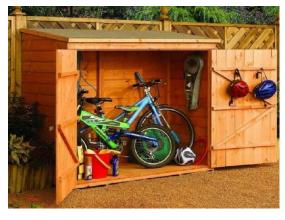

## Bike Stores and Wheelie Bins Stores

Overlap Timber Bike Store - 1830mm w x 1640mm h x 830mm d

bins - 1 bin 750mm, 2 bin 1450mm, 3 bin 2150mm, 4 bin 2850mm w x 1200mm h x 804mm d

Shiplap Timber Bike Store – 1820mm w x 1640mm h x 820mm d