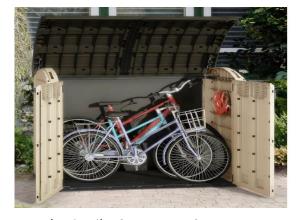

Timber Wheelie Bin Store for 1,2 or 3 bins - 1 bin 730mm, 2 bin 1560mm, 3 bin 2305mm w x 1300mm h x 820mm d

Plastic Bike Store – 1770mm w x 1340mm h x 1130mm d

Plastic Wheelie Bin Store for 2 bins -1455mm w x 1250mm h x 820mm h