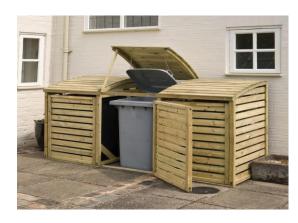

Timber Wheelie Bin Store for 1,2 or 3 bins - 1 bin 730mm, 2 bin 1560mm, 3 bin 2305mm w x 1300mm h x 820mm d

Plastic Bike Store – 1770mm w x 1340mm h x 1130mm d

Plastic Wheelie Bin Store for 2 bins -1455mm w x 1250mm h x 820mm h