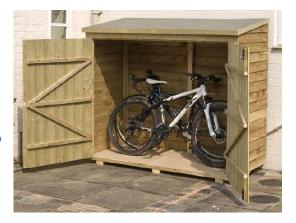

## Bike Stores and Wheelie Bins Stores

Overlap Timber Bike Store - 1830mm w x 1640mm h x 830mm d

bins - 1 bin 750mm, 2 bin 1450mm, 3 bin 2150mm, 4 bin 2850mm w x 1200mm h x 804mm d

Shiplap Timber Bike Store – 1820mm w x 1640mm h x 820mm d