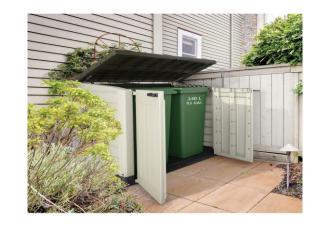

Timber Wheelie Bin Store for 1,2 or 3 bins - 1 bin 730mm, 2 bin 1560mm, 3 bin 2305mm w x 1300mm h x 820mm d

Plastic Bike Store – 1770mm w x 1340mm h x 1130mm d

Plastic Wheelie Bin Store for 2 bins -1455mm w x 1250mm h x 820mm h