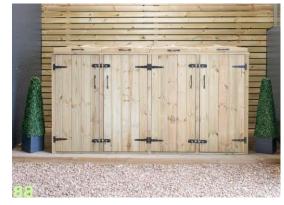

Loft Access and

Deluxe Wheelie Bin Store, for 1, 2, 3 or 4

Timber Wheelie Bin Store for 1,2 or 3 bins - 1 bin 730mm, 2 bin 1560mm, 3 bin 2305mm w x 1300mm h x 820mm d

Plastic Bike Store – 1770mm w x 1340mm h x 1130mm d

Plastic Wheelie Bin Store for 2 bins -1455mm w x 1250mm h x 820mm h