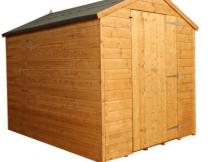

Various styles and sizes

Wooden Sheds, Bike Stores, Wheelie Bin Stores

Full range of Timber Sheds, Bike Stores, Wheelie Bin Stores.

Popular Sizes 6x4,7x5,8x6,10x8

Supplied with or without windows

Supplied with Sold Secure lock if required